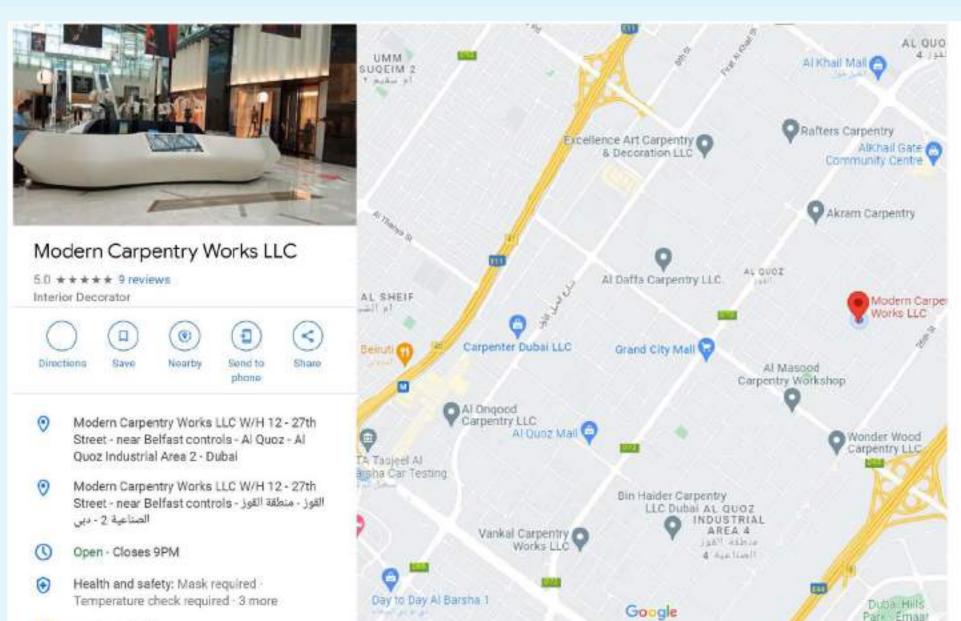

# Our Location

modern-dubai.com

# MODERN CARPENTRY WORKS LLC

Workshop # 12, 27 Street,

Near Belfast controls,

PO Box: 37946

Al Qouz Industrial 2 - Dubai

Email- paras@modern-dubai.com

Phone: 055 5820005

Mob.- 056 7578000

## **Hours**:

Map data @2022 500 m L

Open Sunday to Saturday:-7AM-9PM

Website- www.modern-dubai.com